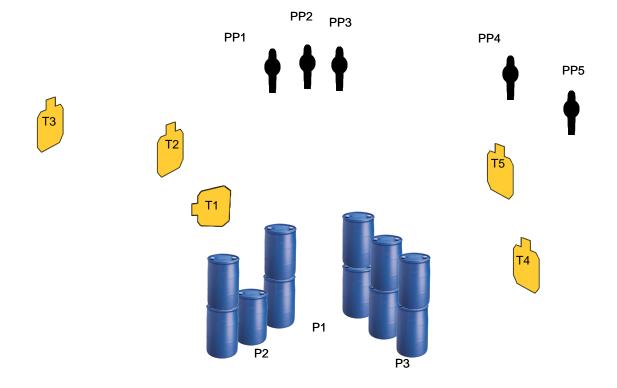

| Barrels O Poppers                                                                                                                             |                              |
|-----------------------------------------------------------------------------------------------------------------------------------------------|------------------------------|
| RULES: IDPA Rules                                                                                                                             | COURSE DESIGNER: Jesse Smith |
| START POSITION:<br>Start at P1 with hands in the interview position.                                                                          |                              |
| SCENARIO:                                                                                                                                     | SCORING: Unlimited           |
| PROCEDURE: At the start signal engage PP1-PP3 from P1. Move to P2 and engage T1-T3 through the port. Move to P3 and engage T4-T5 and PP4-PP5. | ROUND COUNT: 15              |
|                                                                                                                                               | TARGETS: 10                  |
|                                                                                                                                               | DISTANCE:                    |
|                                                                                                                                               | SCORED HITS:                 |
|                                                                                                                                               | PENALTIES:                   |
|                                                                                                                                               | CONCEALMENT: No              |
|                                                                                                                                               | NOTES:                       |